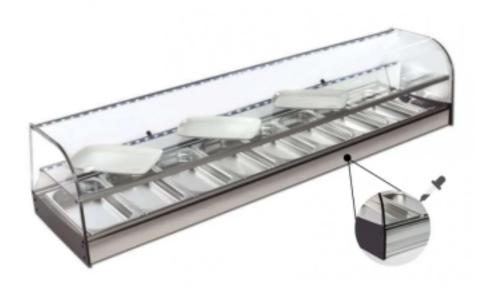

Cod: 99230590111845

Refrigerated display case 2416x395x325h mm 13 gn 1/3 refrigerated double-deck silver with curved glass, flap doors and remote motor included

### Strong points:

- -Made entirely of AISI-304 stainless steel.
- -Remote condensation unit Fully protected and connected to the display case via a 2.0 metre tube with R-290 gas charge included.
- -Double LED lighting.
- -Methacrylate folding doors up to the middle shelf.