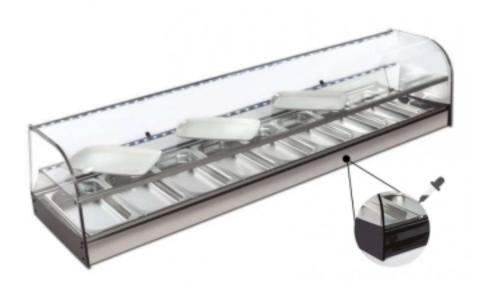

Cod: 99230590021845

2416x395x325h mm 13 gn 1/3 countertop refrigerated display case with two black shelves with curved glass, flap doors and remote motor included

### Strong points:

- -Made entirely of AISI-304 stainless steel.
- -Remote condensation unit Fully protected and connected to the display case via a 2.0 metre tube with R-290 gas charge included.
- -Double LED lighting.
- -Methacrylate folding doors up to the middle shelf.