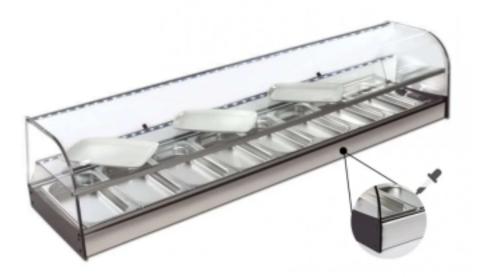

Cod: 99230570061844

Refrigerated display case 1866x395x325h mm 10 gn 1/3 refrigerated doubledeck white with curved glass, flap doors and remote motor included

## Description

Strong points:

-Made entirely of AISI-304 stainless steel. -Remote condensation unit Fully protected and connected to the display case via a 2.0 metre tube with R-290 gas charge included. -Double LED lighting. -Methacrylate folding doors up to the middle shelf.