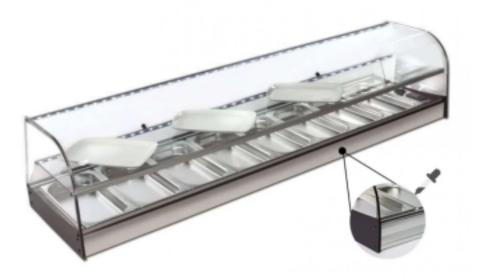

Cod: 99230220111842

Refrigerated display case 1156x395x325h mm 6 gn 1/3 refrigerated doubledeck silver with curved glass, flap doors and remote motor included

## Description

Strong points:

-Made entirely of AISI-304 stainless steel. -Remote condensation unit Fully protected and connected to the display case via a 2.0 metre tube with R-290 gas charge included. -Double LED lighting. -Methacrylate folding doors up to the middle shelf.