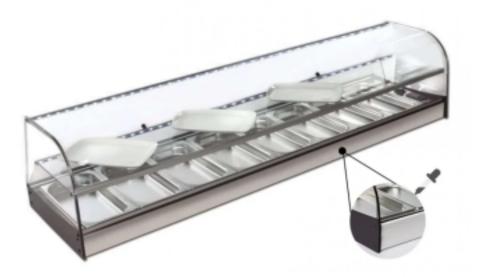

Cod: 99230220061842

Refrigerated display case 1156x395x325h mm 6 gn 1/3 refrigerated doubledeck white with curved glass, flap doors and remote motor included

## Description

Strong points:

-Made entirely of AISI-304 stainless steel. -Remote condensation unit Fully protected and connected to the display case via a 2.0 metre tube with R-290 gas charge included. -Double LED lighting. -Methacrylate folding doors up to the middle shelf.