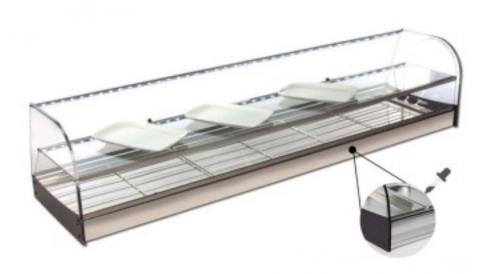

Cod: 99220060111840

2416x380x325h mm counter-top refrigerated display case with two silver shelves with straight glass panes, flap doors, smooth top and remote motor included

## Description

Strong points:

-Made entirely of AISI-304 stainless steel. -Remote condensation unit Fully protected and connected to the display case via a 2.0 metre tube with R-290 gas charge included. -Double LED lighting. -Methacrylate folding doors up to the middle shelf.