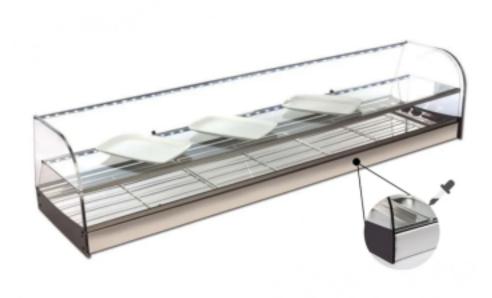

Cod: 99220060061840

2416x380x325h mm refrigerated double-deck display case white with straight glass panes, flap doors, smooth top and remote motor included

### Strong points:

- -Made entirely of AISI-304 stainless steel.
- -Remote condensation unit Fully protected and connected to the display case via a 2.0 metre tube with R-290 gas charge included.
- -Double LED lighting.
- -Methacrylate folding doors up to the middle shelf.