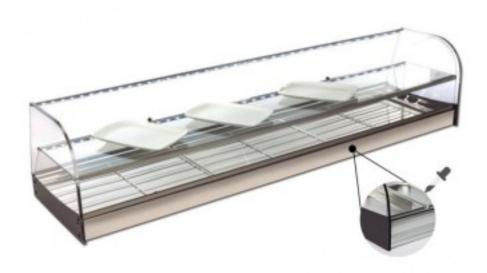

Cod: 99220040111838

1516x380x325h mm counter-top refrigerated display case with two silver shelves with straight glass panes, flap doors, smooth top and remote motor included

## Description

Strong points:

-Made entirely of AISI-304 stainless steel. -Remote condensation unit Fully protected and connected to the display case via a 2.0 metre tube with R-290 gas charge included. -Double LED lighting. -Methacrylate folding doors up to the middle shelf.