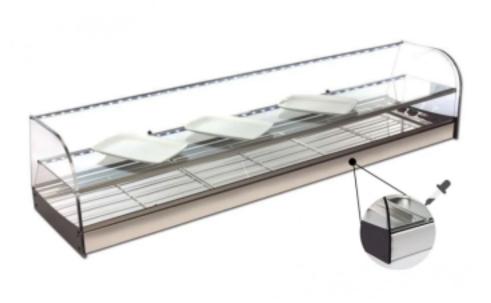

Cod: 99220030061837

1216x380x325h mm refrigerated double-deck display case white with straight glass panes, flap doors, smooth top and remote motor included

## Description

### Strong points:

- -Made entirely of AISI-304 stainless steel.
- -Remote condensation unit Fully protected and connected to the display case via a 2.0 metre tube with R-290 gas charge included.
- -Double LED lighting.
- -Methacrylate folding doors up to the middle shelf.