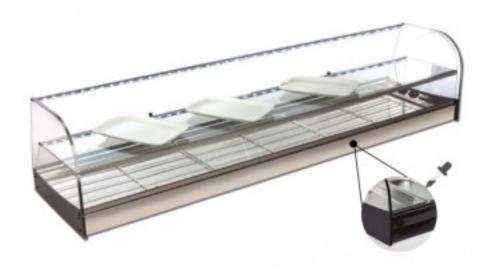

Cod: 99220030021837

1216x380x325h mm refrigerated double-deck display case black with straight glass panes, flap doors, smooth top and remote motor included

## Description

Strong points:

-Made entirely of AISI-304 stainless steel. -Remote condensation unit Fully protected and connected to the display case via a 2.0 metre tube with R-290 gas charge included. -Double LED lighting. -Methacrylate folding doors up to the middle shelf.