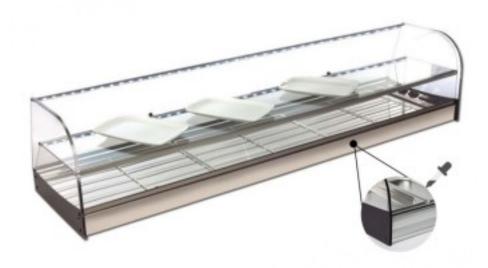

Cod: 99220010111839

2016x380x325h mm refrigerated counter display case with two silver shelves with straight glass panes, flap doors, smooth top and remote motor included

## Description

Strong points:

-Made entirely of AISI-304 stainless steel. -Remote condensation unit Fully protected and connected to the display case via a 2.0 metre tube with R-290 gas charge included. -Double LED lighting. -Methacrylate folding doors up to the middle shelf.