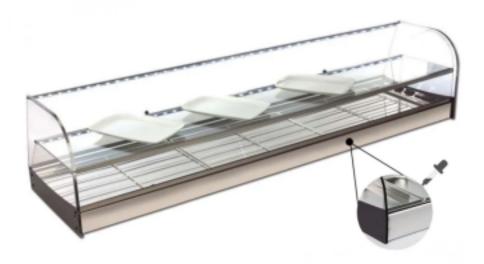

Cod: 99220010061839

2016x380x325h mm refrigerated double-deck display case white with straight glass panes, flap doors, smooth top and remote motor included

## Description

Strong points:

-Made entirely of AISI-304 stainless steel. -Remote condensation unit Fully protected and connected to the display case via a 2.0 metre tube with R-290 gas charge included. -Double LED lighting. -Methacrylate folding doors up to the middle shelf.