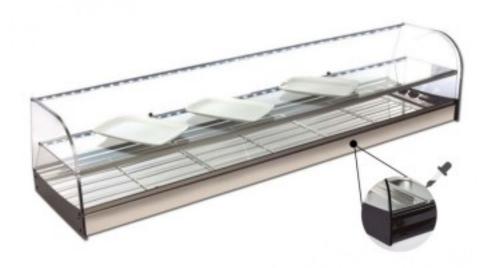

Cod: 99220010021839

2016x380x325h mm refrigerated counter display case with two black shelves with straight glass panes, flap doors, smooth top and remote motor included

## Description

Strong points:

-Made entirely of AISI-304 stainless steel. -Remote condensation unit Fully protected and connected to the display case via a 2.0 metre tube with R-290 gas charge included. -Double LED lighting. -Methacrylate folding doors up to the middle shelf.