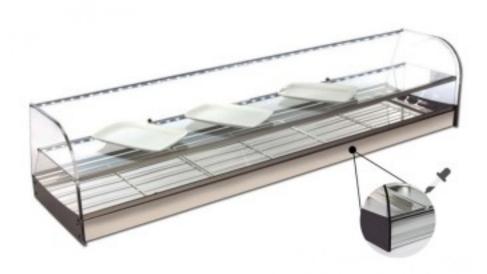

Cod: 99200070111841

3016x380x325h mm counter-top refrigerated display case with two silver shelves with curved glass panes, flap doors, smooth top and remote motor included

## Description

Strong points:

-Made entirely of AISI-304 stainless steel. -Remote condensation unit Fully protected and connected to the display case via a 2.0 metre tube with R-290 gas charge included. -Double LED lighting. -Methacrylate folding doors up to the middle shelf.