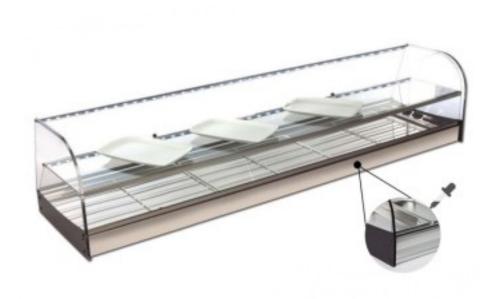

Cod: 99200060111840

2416x380x325h mm counter-top refrigerated display case with two silver shelves with curved glass panes, flap doors, smooth top and remote motor included

### Strong points:

- -Made entirely of AISI-304 stainless steel.
- -Remote condensation unit Fully protected and connected to the display case via a 2.0 metre tube with R-290 gas charge included.
- -Double LED lighting.
- -Methacrylate folding doors up to the middle shelf.