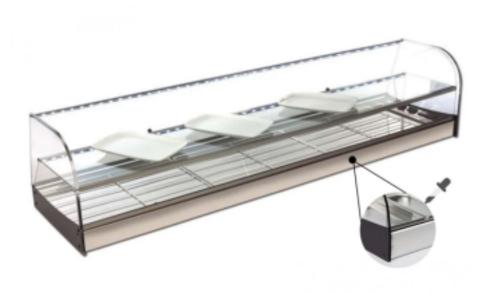

Cod: 99200060061840

2416x380x325h mm counter-top refrigerated display case white with curved glass, flap doors, smooth top and remote motor included

### Strong points:

- -Made entirely of AISI-304 stainless steel.
- -Remote condensation unit Fully protected and connected to the display case via a 2.0 metre tube with R-290 gas charge included.
- -Double LED lighting.
- -Methacrylate folding doors up to the middle shelf.