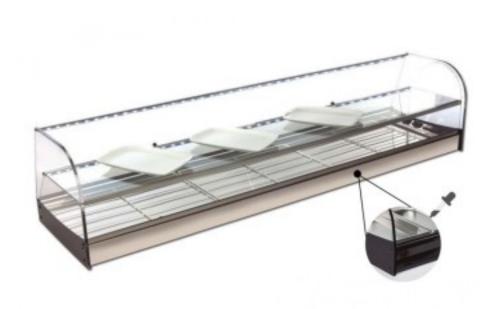

Cod: 99200060021840

2416x380x325h mm counter-top refrigerated display case in black with curved glass, folding doors, smooth top and remote motor included

## Description

### Strong points:

- -Made entirely of AISI-304 stainless steel.
- -Remote condensation unit Fully protected and connected to the display case via a 2.0 metre tube with R-290 gas charge included.
- -Double LED lighting.
- -Methacrylate folding doors up to the middle shelf.