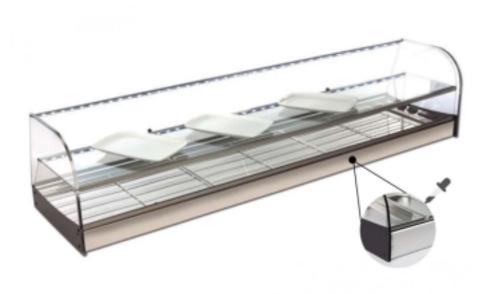

Cod: 99200040061838

1516x380x325h mm counter-top refrigerated display case white with curved glass, flap doors, smooth top and remote motor included

### Strong points:

- -Made entirely of AISI-304 stainless steel.
- -Remote condensation unit Fully protected and connected to the display case via a 2.0 metre tube with R-290 gas charge included.
- -Double LED lighting.
- -Methacrylate folding doors up to the middle shelf.

#### **Dimensions**

1516x380x325 mm