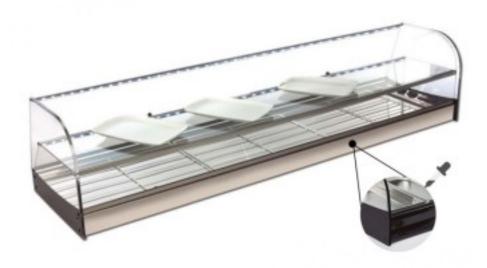

Cod: 99200040021838

1516x380x325h mm counter-top refrigerated display case black with curved glass, flap doors, smooth top and remote motor included

## Description

Strong points:

-Made entirely of AISI-304 stainless steel. -Remote condensation unit Fully protected and connected to the display case via a 2.0 metre tube with R-290 gas charge included. -Double LED lighting. -Methacrylate folding doors up to the middle shelf.