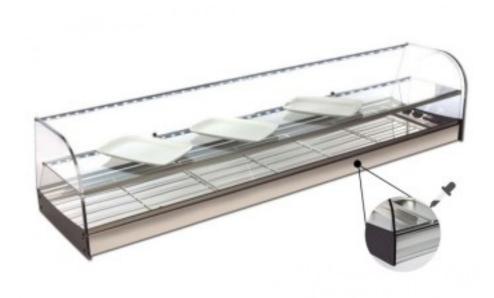

Cod: 99200030111837

1216x380x325h mm counter-top refrigerated display case with two silver shelves with curved glass panes, flap doors, smooth top and remote motor included

## Strong points:

- -Made entirely of AISI-304 stainless steel.
- -Remote condensation unit Fully protected and connected to the display case via a 2.0 metre tube with R-290 gas charge included.
- -Double LED lighting.
- -Methacrylate folding doors up to the middle shelf.