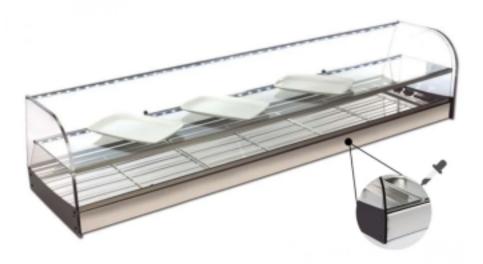

Cod: 99200030061837

1216x380x325h mm counter-top refrigerated display case white with curved glass, flap doors, smooth top and remote motor included

## Description

Strong points:

-Made entirely of AISI-304 stainless steel. -Remote condensation unit Fully protected and connected to the display case via a 2.0 metre tube with R-290 gas charge included. -Double LED lighting. -Methacrylate folding doors up to the middle shelf.