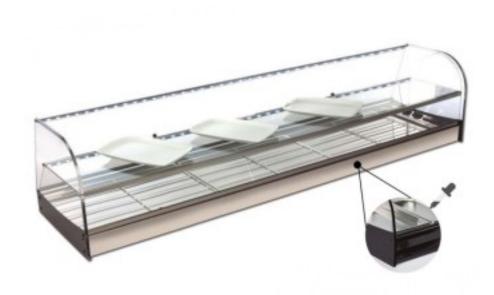

Cod: 99200030021837

1216x380x325h mm counter-top refrigerated display case with two black shelves with curved glass, flap doors, smooth top and remote motor included

## Strong points:

- -Made entirely of AISI-304 stainless steel.
- -Remote condensation unit Fully protected and connected to the display case via a 2.0 metre tube with R-290 gas charge included.
- -Double LED lighting.
- -Methacrylate folding doors up to the middle shelf.