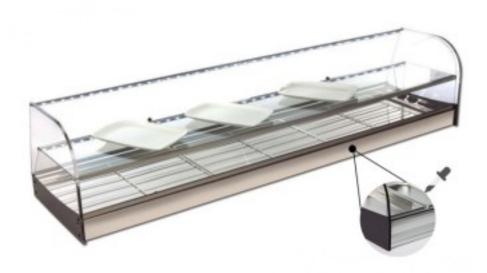

Cod: 99200010111839

2016x380x325h mm counter-top refrigerated display case with two silver shelves with curved glass, flap doors, smooth top and remote motor included

## Description

Strong points:

-Made entirely of AISI-304 stainless steel. -Remote condensation unit Fully protected and connected to the display case via a 2.0 metre tube with R-290 gas charge included. -Double LED lighting. -Methacrylate folding doors up to the middle shelf.