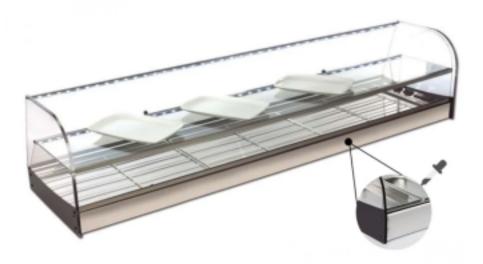

Cod: 99200010061839

2016x380x325h mm counter-top refrigerated display case white with curved glass, flap doors, smooth top and remote motor included

## Description

Strong points:

-Made entirely of AISI-304 stainless steel. -Remote condensation unit Fully protected and connected to the display case via a 2.0 metre tube with R-290 gas charge included. -Double LED lighting. -Methacrylate folding doors up to the middle shelf.