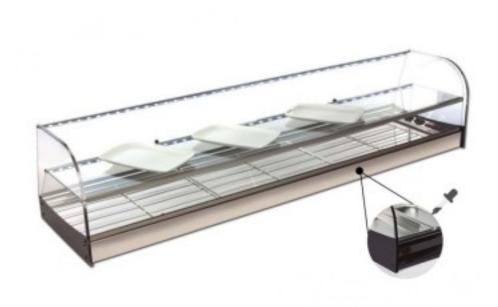

Cod: 99200010021839

2016x380x325h mm counter-top refrigerated display case black with curved glass, flap doors, smooth top and remote motor included

### Strong points:

- -Made entirely of AISI-304 stainless steel.
- -Remote condensation unit Fully protected and connected to the display case via a 2.0 metre tube with R-290 gas charge included.
- -Double LED lighting.
- -Methacrylate folding doors up to the middle shelf.