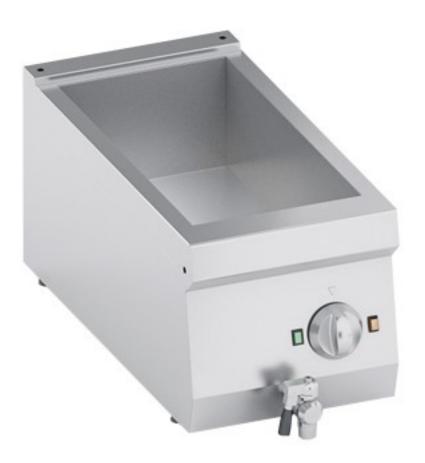

## Description

Bench-top electric bain-marie, stainless steel frame. Knobs made of athermic material with functional screen printing on the edge.

Heating by means of **contact** heating elements to allow heat exchange only to the bottom of the tank and save energy. Manual reset safety thermostat to protect the heating element. Control with ON OFF switch and regulating thermostat between 30°C and 90°C with bulb immersed in the cooking tank.

AISI 304 stainless steel work surface with rounded edges with large radius for easy cleaning. Stainless steel front, side and rear panelling.

AISI 304 stainless steel basin with drainage hole, suitable for bowlsup to 150 mm high and multiple container capacity up to 3/4 GN.

Elliptical-shaped AISI 304 handles. Bowl drain positioned on the dashboard and operated by a

lever.

Laser-cut top finish to ensure a "head-to-head" matching of tops and binding of tops to each other.