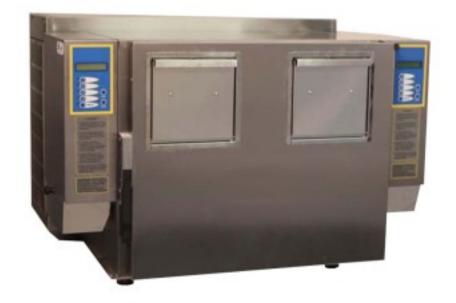

## Counter-top electric fryer with 9+9 litre capacity and built-in hood

## Description

An automatic fryer without the need for an extractor hood, it cooks up to 1.2 kg of fries at once, up to 18 kg/hour, and up to 2 kg of various products, up to 30 kg/hour!

It has two independent baskets and two oil tanks, with the possibility of working with just one tank.

It is an automatic machine equipped with a purification system that **eliminates fumes and vapours**.

It does not require a fume hood or chimney!