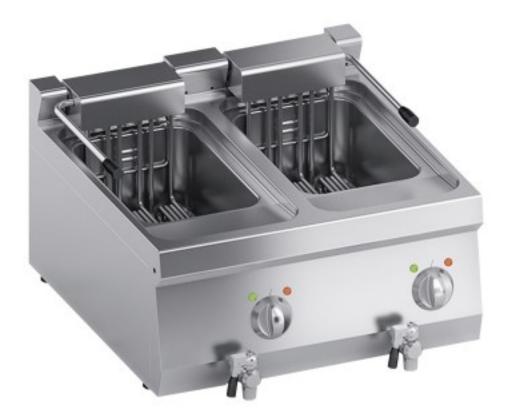

#### Description

Electric counter-top fryer, stainless steel construction. Knobs made of athermic material with functional serigraphy on the edge.

Oil heating by means of **stainless steel heating elements**, immersed in the oil and easily tilted for easy cleaning.

**Two 11-litre tanks each** equipped with a thermostat, which allows temperature regulation between 100°C and 190°C. Safety thermostat with manual reset.

Stainless steel tank and bowl with rounded edges sloping towards the drain hole.

Moulded worktop and basin for easy cleaning. Stainless steel front, side and rear panelling.

Steel baskets coated with a layer of protective material supplied.

Drainvalve with handle made of athermic material and safety lock on the front of the

equipment.

Laser-cut top finish to ensure "head-to-toe" matching of tops and binding of tops to each other.