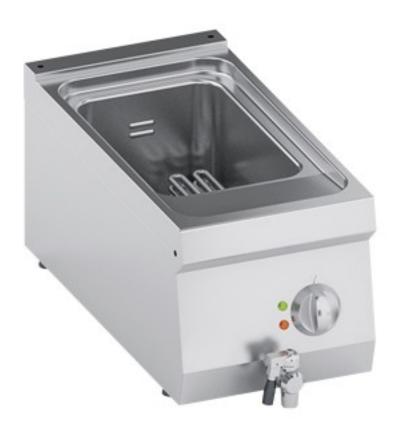

## Description

Electric counter-top fryer, stainless steel construction. Knobs made of athermic material with functional serigraphy on the edge.

Oil heating by means of **fixed stainless steel heating elements** immersed in the oil with free central area for easy cleaning. Safety thermostat with manual reset.

**10 litre tank** equipped with thermostat, allowing temperature regulation between 100°C and 190°C.

Stainless steel tank and bowl with rounded edges sloping towards the drain hole.

Moulded worktop and basin for easy cleaning. Stainless steel front, side and rear panelling.

Steel basket lined with a layer of protective material **supplied**.

Drainvalve with handle made of athermic material and safety lock, located on the front of the

equipment.

Laser-cut top finish to ensure a "head-to-head" matching of tops and binding of tops to each other.