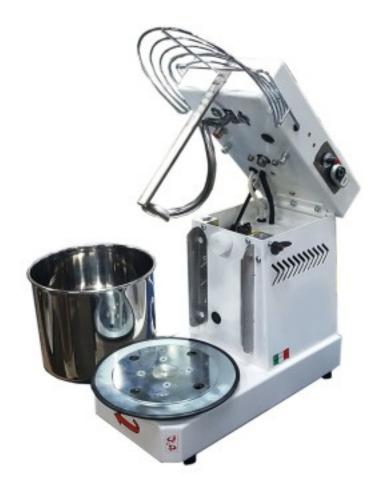

## Spiral mixer with tilting head and removable bowl 10 speeds 6 kg singlephase

## Description

Spiral kneading machine 10 speeds ideal for making different types of dough, especially suitable for hard or soft dough such as bread, pizza, biscuits, piada etc..

Designed and built like large kneading machines, this model is used for both domestic and professional use. Thanks to its extremely accurate and reliable mechanics, the machine is silent, with low energy consumption and requires no maintenance.

The possibility of lifting the kneading head and removing the bowl makes this machine easy to clean the inside of the bowl and hook, which is usually quite difficult, and allows the dough to be transported directly into the container to be kneaded wherever you want.