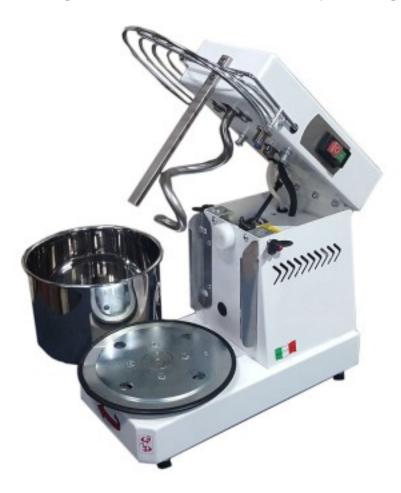

Cod: 11193027004

Spiral mixer with tilting head and removable bowl 1 speed 5 kg single-phase

## Description

1-speed spiral mixer ideal for making different types of dough, especially suitable for hard or soft dough such as bread, pizza, biscuits, piada etc..

Designed and built like large kneading machines, this model is used for both domestic and professional use. Thanks to its extremely accurate and reliable mechanics, the machine is silent, with low energy consumption and requires no maintenance.

The possibility of lifting the kneading head and removing the bowl makes this machine easy to clean the inside of the bowl and hook, which is usually quite difficult, and allows the dough to be transported directly into the container and then worked where desired.

Chain drive, heavy-gauge steel structure, food-safe epoxy powder coating, stainless steel bowl, spiral, stainless steel hook bar, dishwasher-safe bowl.

Maximum mixing capacity: 5kg (flour + water)

Minimum mixing capacity: 1kg (flour + water)