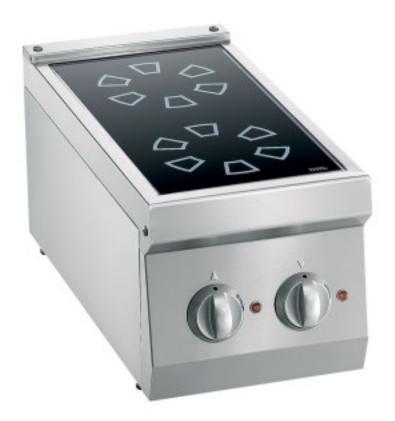

## Electric cooker with 2 glass-ceramic countertop hobs 3.6 kW 30x60x28h cm

## Description

Electric cooker with 2 glass-ceramic countertop hobs, stainless steel construction. Knobs made of athermic material with functional serigraphy on the edge.

**Robust black glass-ceramic top**. Heating by means of **radiant round electric hotplates** fixed under glass. Each plate is equipped with an energy regulator to adjust the operating frequency to maximum power. Safety guaranteed by a temperature limiter placed inside the plate.

AISI 304 stainless steel work surface for easy cleaning. Front cover in AISI 304 stainless steel.

Laser-cut top finish to ensure a "head-to-head" combination of tops and binding of tops to each other.

Height-adjustable stainless steel feet.