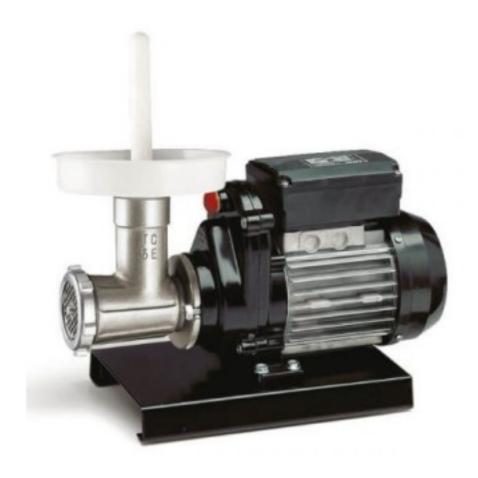

# Semi-professional electric meat grinder with Ø 5 cm single-phase stainless steel mouth

#### Description

Semi-professional meat grinder with compact dimensions. Made of cast iron with tin-plating treatment tested for food use.

#### **TECHNICAL FEATURES**

- Continuous duty induction motors.
- Axial gearbox with metal gears in an oil bath that does not require maintenance or replacement/replacement (nylon 6.6 gears).
- Long-life oil used that is suitable for food contact and does not require replacement or refilling.
- Body, propeller and ring nut made of tin-plated cast iron for food contact.
- Plate with Ø 6 mm holes and standard self-sharpening knife in hardened steel.