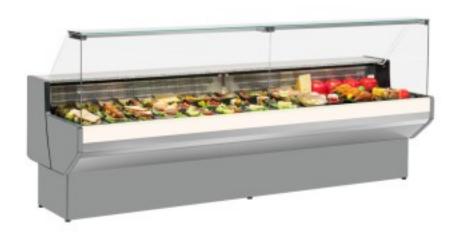

## Description

Ventilated refrigerated counter with reserve compartment for butchery and delicatessen, straight glass panes, modern style with attention to detail to meet every need, LED lighting, stainless steel display area.

Actual dimensions not corresponding to the image for illustration purposes only.

N.B. The optional frame with wheels can only be selected at the time of purchase.