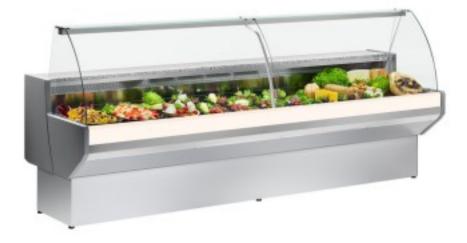

Cod: 111370060012829

Ventilated refrigerated counter with reserve compartment for butchery and delicatessen +4 +6°C white curved glass 300x91x129h cm

## Description

Ventilated refrigerated counter with reserve compartment for butchery and delicatessen, curved glass panes, modern style with attention to detail to meet every need, LED lighting, stainless steel display area.

Actual dimensions not corresponding to the image for illustration purposes only.