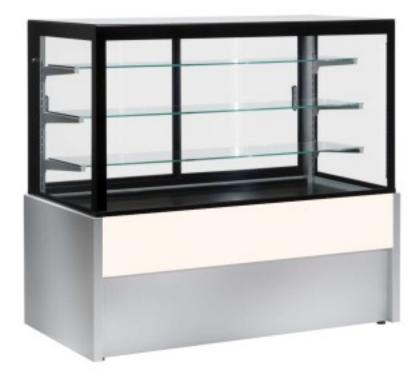

## Ventilated display case for pastry white +2 +6 °C 150x78x138h cm

## Description

Ventilated display case for pastries, ideal to meet every need and every layout in the most fashionable concept stores, equipped with internal vertical LED lighting, glass shelves, sliding rear doors, black painted display area. Actual dimensions not corresponding to the image for illustration purposes only. N.B. The optional frame with wheels can only be selected at the time of purchase.