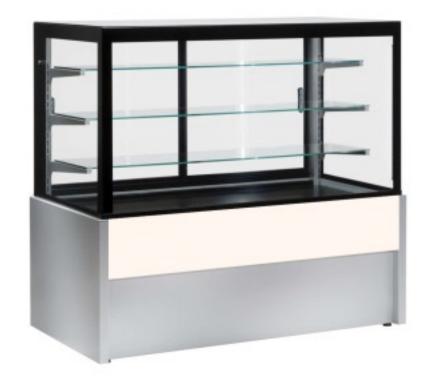

## **Description**

Ventilated display case for pastries, ideal to meet every need and every layout in the most fashionable concept stores, equipped with internal vertical LED lighting, glass shelves, sliding rear doors, black painted display area. Actual dimensions not corresponding to the image for illustration purposes only. N.B. The optional frame with wheels can only be selected at the time of purchase.