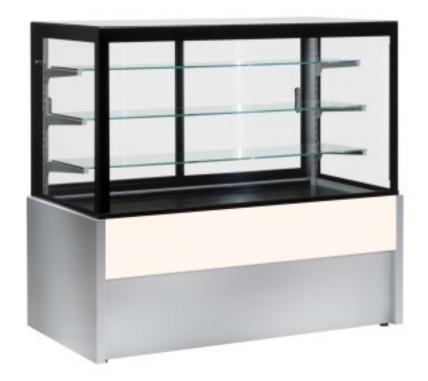

## Ventilated display case for pastry white +2 +6 °C 100x78x138h cm

## **Description**

Ventilated display case for pastries, ideal to meet every need and every layout in the most fashionable concept stores, equipped with internal vertical LED lighting, glass shelves, sliding rear doors, black painted display area. Actual dimensions not corresponding to the image for illustration purposes only. N.B. The optional frame with wheels can only be selected at the time of purchase.