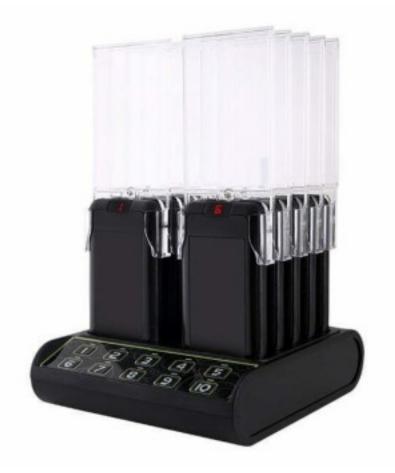

## Pager with call pad with 10 pagers numbered 11-20 coverage 150 mt 5.5x1.2x19.5h cm

## Description

Pagers with a call keypad that allows you to alert a customer simply by pressing a button on the pager base, it is a ready-to-use product and does not require any programming, moreover the pagers recharge by slipping them into their charging base. It works up to a maximum range of 150 metres in open field. Ten pagers are included with each base, this model is numbered 11 to 20. The pagers are fully customisable with your logo.