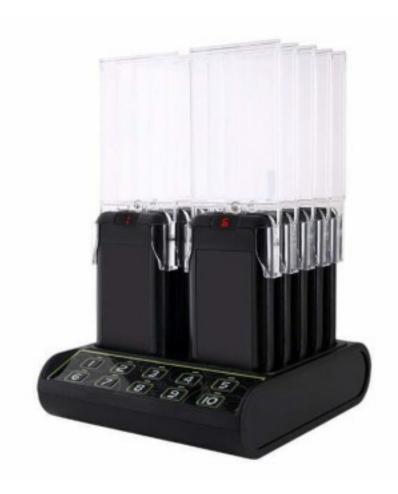

## Pager with call pad with 10 pagers numbered from 1-10 coverage 150 mt 5.5x1.2x19.5h cm

## Description

Pagers with a call keypad that allows you to alert a customer simply by pressing a button on the pager's base, it is a ready-to-use product and does not require any programming, moreover the pagers recharge by slipping them into their charging base. It works up to a maximum range of 150 metres in open field. 10 numbered pagers are included with each base and this version is extendable up to a maximum of 20 pagers, this model is numbered from 1 to 10. The pagers are fully customisable with your logo.