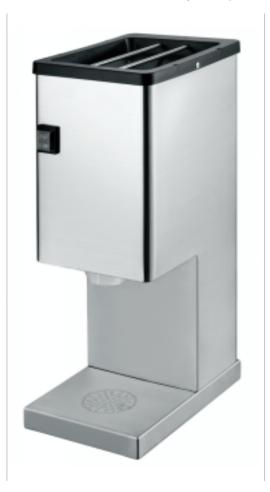

## Description

Ice breaker for hourly production Kg 20. **Stainless steel structure with plastic parts** in compliance with food-safe standards. Suitable for Bars, Pubs and Restaurants for the production of cocktails**and** cold drinks. ON/OFF switch.