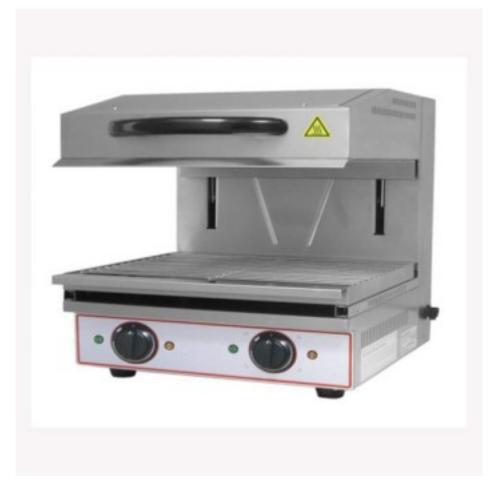

## Salamander hob 590x320 mm

## Description

Electric mobile salamander specially designed for gratinating food. Stainless steel frame. Side and rear air circulation insulation. Shaped ceiling above the heating element for better concentration of radiation, with rock wool upper insulation panel. Heating by means of armoured heating elements controlled by energy regulator, with pilot lights. Crumb tray. Adjustable feet for perfect levelling.