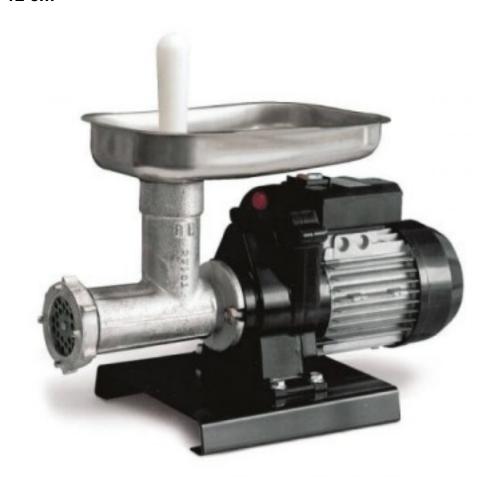

# Semi-professional electric meat grinder with stainless steel single-phase mouth Ø 12 cm

#### Description

Small-sized semi-professional meat grinder. Made of cast iron with tin-plating treatment tested for food use.

#### **TECHNICAL FEATURES**

- Continuous duty induction motors.
- Axial gearbox with metal gears in oil bath.
- Long-life oil used, suitable for food contact, which does not require replacement or topping up.
- Housing, propeller and ring nut made of tin-plated cast iron for food contact.
- Plate with Ø 6 mm holes and standard self-sharpening knife in hardened steel.