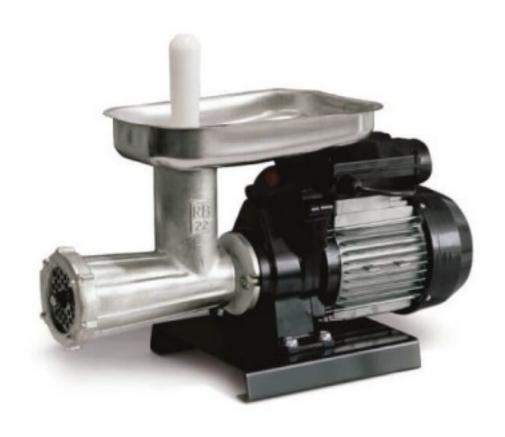

# Semi-professional electric meat grinder with Ø 22 cm single-phase stainless steel mouth

### Description

Small-sized semi-professional meat grinder. Made of cast iron with tin-plating treatment tested for food use.

#### **TECHNICAL FEATURES**

- Continuous duty induction motors.
- Axial gearbox with metal gears in oil bath.
- Long-life oil used, suitable for food contact, which does not require replacement or topping up.
- Housing, propeller and ring nut made of tin-plated cast iron for food contact.
- Plate with Ø 6 mm holes and standard self-sharpening knife in hardened steel.