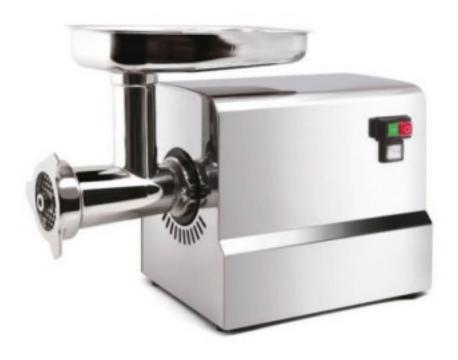

# Professional stainless steel single-phase electric meat grinder with 12 cm diameter mouth

## Description

Efficient and reliable professional meat grinder. Designed for the needs of the catering industry, it is equipped with a new type of energy-saving motor that allows continuous operation for long processing times. TECHNICAL FEATURES AISI 430 stainless steel casing. Energy-saving continuous duty induction motor. Reversing safety switch. Long-life oil-bath gearbox requiring no maintenance or replacement/replacement, suitable for food contact. Reduced energy consumption and low operating temperature AISI 304 stainless steel mincer unit Supplied with steel plate with Ø 4.5 mm holes and steel knife