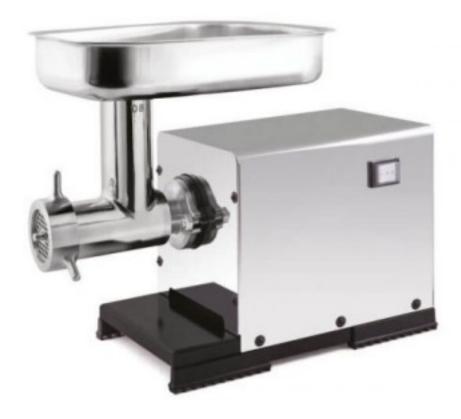

# Professional stainless steel single-phase electric meat grinder with 8 cm diameter mouth

#### Description

Efficient and reliable professional meat grinder. Designed for the needs of the catering industry, it is equipped with a new type of energy-saving motor that allows continuous operation for long processing times.

#### **TECHNICAL FEATURES**

- AISI 430 stainless steel casing.
- Energy-saving continuous duty induction motor.
- Reversing safety switch.
- Long-life oil-bath gearbox requiring no maintenance or replacement/replacement, suitable for food contact.
- Reduced energy consumption and low operating temperature
- AISI 304 stainless steel mincer unit
- Supplied with steel plate with Ø 4.5 mm holes and steel knife