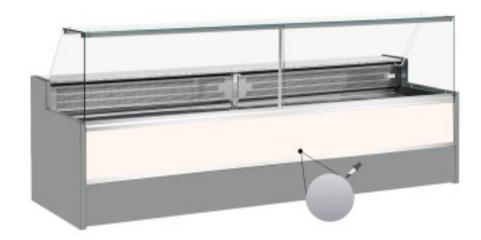

Cod: 11068061952809

Static refrigerated counter with reserve compartment for delicatessen and butcher's shop upward-opening glasses brushed grey +4 +6°C 300x98x127h cm

## Description

Static refrigerated counter with modern style and attention to detail to meet every need, robust thanks to stainless steel structure, granite worktop and stainless steel display area.

Actual dimensions not corresponding to the picture for illustration purposes only.