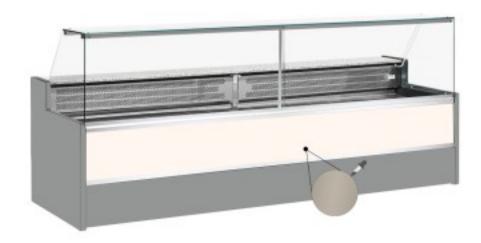

Cod: 11068060952811

Static refrigerated counter with reserve compartment for delicatessen and butcher's shop upward-opening dove grey +4 +6°C 400x98x127h cm

## Description

Static refrigerated counter with modern style and attention to detail to meet every need, robust thanks to stainless steel structure, granite worktop and stainless steel display area.

Actual dimensions not corresponding to the picture for illustration purposes only.