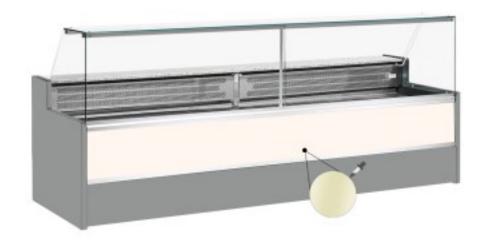

Cod: 11068059952810

Static refrigerated counter with reserve compartment for delicatessen and butcher's shop upward-opening glasses cream +4 +6°C 350x98x127h cm

## Description

Static refrigerated counter with modern style and attention to detail to meet every need, robust thanks to stainless steel structure, granite worktop and stainless steel display area.

Actual dimensions not corresponding to the picture for illustration purposes only.