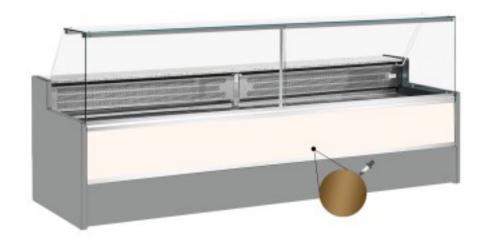

Cod: 11068043952808

Static refrigerated counter with reserve compartment for delicatessen and butcher's shop upward-opening glass panes +4 +6°C 250x98x127h cm

## Description

Static refrigerated counter with modern style and attention to detail to meet every need, robust thanks to stainless steel structure, granite worktop and stainless steel display area.

Actual dimensions not corresponding to the picture for illustration purposes only.